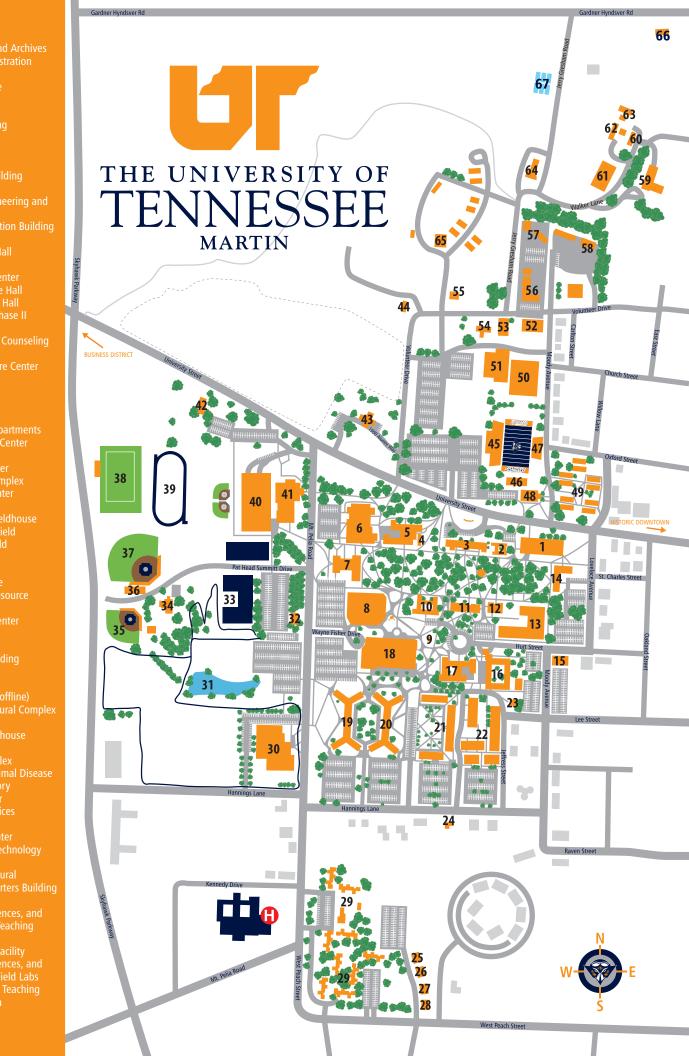

- McCombs Center and Archives
- Building Biology Greenhouse

- Johnson EPS Building Paul Meek Library
- **Blaylock Oracle**

- Holt Humanities Building Sociology Building Latimer-Smith Engineering and
- Heating Plant Cooper Residence Hall

- Browning Residence Hall Ellington Residence Hall
- University Village Phase II

- Chi Omega
- Alpha Delta Pi Alpha Omicron Pi
- University Courts Apartments

- Giles Field Baseball-Softball Fieldhouse Skyhawk Baseball Field

- Skyhawk Track Elam Center
- Child and Family Resource
- Dunagan Alumni Center Rhodes Golf Center

- ROTC Building Student Life Center

- Stalling Facility Physical Plant Warehouse

- West Tennessee Animal Disease Diagnostic Laboratory

- Recycling Facility Smith Livestock Center Veterinary Health Technology
- Resources Headquarters Building Graves Stables