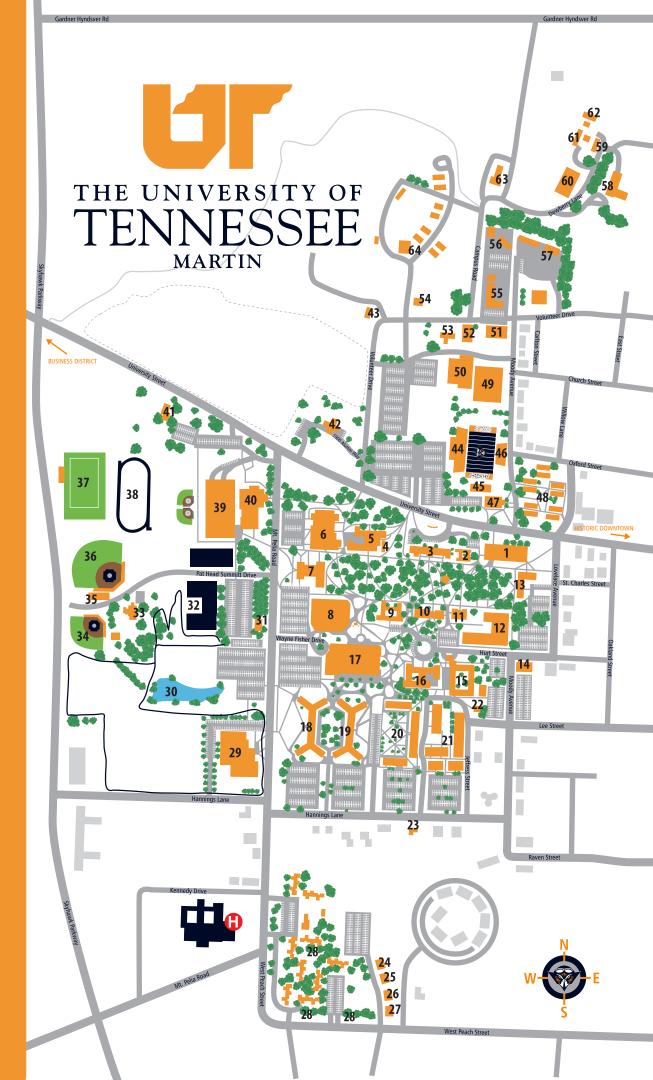

- Biology Greenhouse Brehm Hall

- Fine Arts Building Johnson EPS Building Paul Meek Library

- 11. Sociology Building12. Latimer STEM Building13. Business Adminstration
- 14. Heating Plant15. Cooper Residence Hall16. Clement Hall

- 20. University Village Phase II21. University Village22. Student Health and

- 24. Chi Omega 25. Alpha Delta Pi

- 28. University Courts Apartments 29. Student Recreation Center

- 31. Henson Tennis Center

- 33. Perry Children's Center34. Giles Field35. Baseball-Softball Fieldhouse36. Skyhawk Baseball Field
- 37. Skyhawk Soccer Field 38. Skyhawk Track 39. Elam Center

- 41. Child and Family Resource
- 42. Dunagan Alumni Center 43. Rhodes Golf Center

- 46. ROTC Building
  47. Student Life Center

- 50. Stalling Facility
  51. Physical Plant Warehouse
  52. Physical Plant Greenhouse
- Disease Diagnostic Laboratory Maintenance Complex

- 58. Smith Livestock Center 59. Veterinary Health Technology Facility 60. Agriculture and Natural
- Building 61. Graves Stables

- 63. Power Generation Facility 64. Agriculture, Geosciences, and